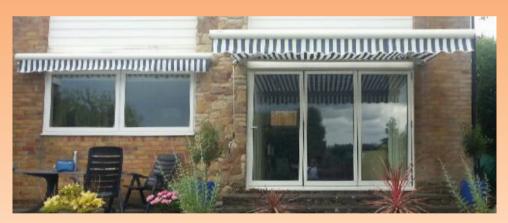

The high quality coated fabric range which are available in 300g hard wearing polyester with some of the fabrics also available in 300g acrylic fabric. We offer an extensive choice of single solid colours or striped fabric and are fully dyed thread throughout, eliminating premature fading.

All sun awnings come with a 2 year quarantee , and a choice of matching valance to each awning is optional but enhances the finishing touch to your sun awning. Each awning is available on a made to measure basis and widths are available from  $1.5 \, \text{m} \, (4'9'')$  up to  $6 \, \text{m} \, (19'8'')$  with projections of each awning from  $1 \, \text{m} \, (3'3'')$  up to  $4 \, \text{m} \, (13')$  respectfully.