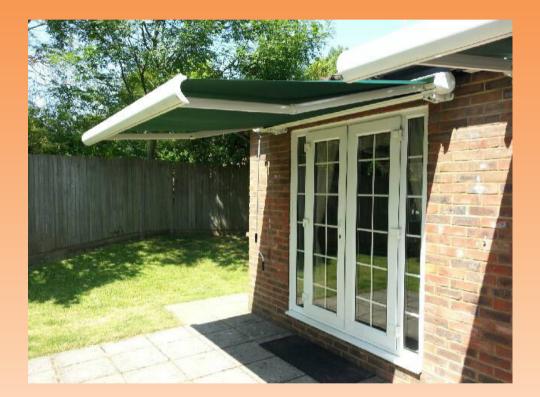

## Add comfort and shade to your garden...

Sun awnings add shade and comfort to your garden and patio area. Available in a selected choice of high quality fabric designs and all sun awnings can be operated either manually or electrically.

Both electrically operated sun awnings can be integrated into your home automation and can be operated by either remote control from a single held transmitter or from a switch fixed to your wall.

The system is available with sun, rain and wind sensor built into the electrically operated version so even if your away from home, your sun awning will be of benefit to you in many ways.