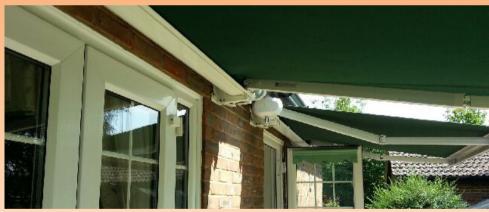

## Add comfort and shade to your garden...

Sun awnings add shade and comfort to your garden and patio area. Available in a selected choice of high quality fabric designs and all sun awnings can be operated either manually or electrically.

All sun awnings come with a 2 year quarantee , and a choice of matching valance to each awning is optional but enhances the finishing touch to your sun awning. Each awning is available on a made to measure basis and widths are available from  $1.5 \, \text{m} \, (4'9'')$  up to  $6 \, \text{m} \, (19'8'')$  with projections of each awning from  $1 \, \text{m} \, (3'3'')$  up to  $4 \, \text{m} \, (13')$  respectfully.