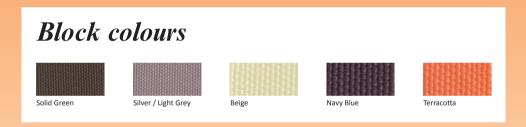

The high quality coated fabric range which are available in 300g hard wearing polyester with some of the fabrics also available in 300g acrylic fabric. We offer an extensive choice of single solid colours or striped fabric and are fully dyed thread throughout, eliminating premature fading.

## The wide range of fabric colours...

A choice of manual or motorised operating styles and extensive range of additional sun and wind controls, ensures the maximum performance from your awning.