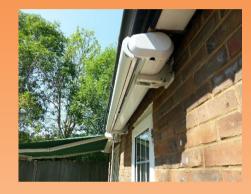

Both electrically operated sun awnings can be integrated into your home automation and can be operated by either remote control from a single held transmitter or from a switch fixed to your wall.

The system is available with sun, rain and wind sensor built into the electrically operated version so even if your away from home, your sun awning will be of benefit to you in many ways.

All the profiles are manufactured to the highest standards with a fully finished White polyester powdercoated finish to the full cassette which houses the fabric when not in use and all the products are tested to TUV standards.