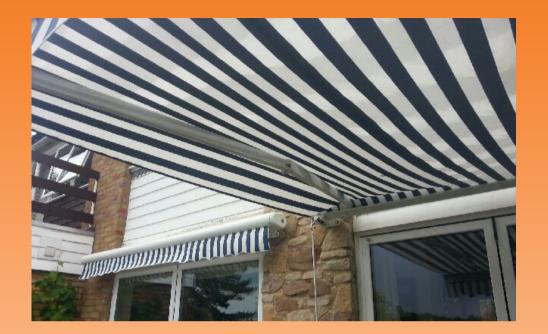

The high quality coated fabric range which are available in 300g hard wearing polyester with some of the fabrics also available in 300g acrylic fabric. We offer an extensive choice of single solid colours or striped fabric and are fully dyed thread throughout, eliminating premature fading.

All sun awnings come with a 2 year quarantee , and a choice of matching valance to each awning is optional but enhances the finishing touch to your sun awning. Each awning is available on a made to measure basis and widths are available from  $1.5 \, \text{m} \, (4'9'')$  up to  $6 \, \text{m} \, (19'8'')$  with projections of each awning from  $1 \, \text{m} \, (3'3'')$  up to  $4 \, \text{m} \, (13')$  respectfully.