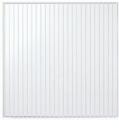

#### Sectional Range

These garage doors are designed to save on space, with neatly hinged panels that carefully slot underneath your garage roof - ideal for smaller garages.

Our sectional doors are fitted with an insulated seal, eliminating any drafts you may get from a normal garage door. Both sides, including the top and bottom of the door have a 45mm strip that keeps it extremely secure and insulated. With the door folding up vertically, you can park closer to the garage, saving a space of up to 3ft in your driveway!