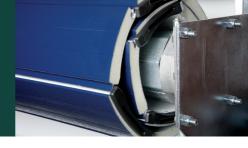

#### Automated & Insulated

The insulated aluminium provides a thermal and acoustic barrier, which could reduce your carbon footprint and provide noise reduction.