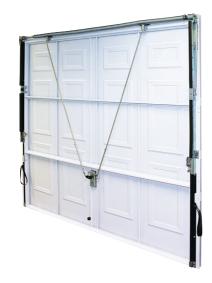

## <u>Up & Over Range</u>

Our one-piece, up & over garage doors are made to last with a strong built-in mechanism. A popular product for many different types of properties.

All doors are made to fit any size, and we supply them framed or unframed, depending on your preference. They can give you up to an extra 6 inches of driving-through width - perfect for garages lacking in space.

# All doors will fit your current ASI garage door automation system

Windows are also available to enhance the look.

Square clear

Diamond clear

Oblong black

Also available in a wood grain

Additionally, they are also maintenance-free, with no painting required! Manufactured in steel and fully coated, they are available retractable and with the canopy gearing option, too.