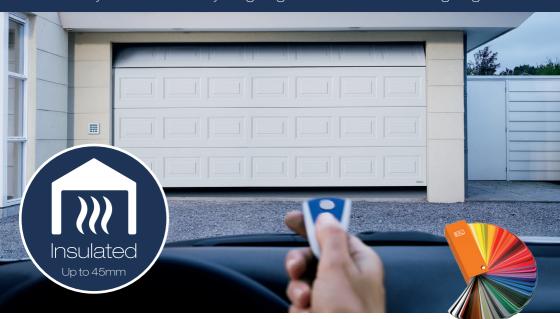

#### Sectional Range

These garage doors are designed to save on space, with neatly hinged panels that carefully slot underneath your garage roof - ideal for smaller garages.

Our sectional doors are fitted with an insulated seal, eliminating any drafts you may get from a normal garage door. Both sides, including the top and bottom of the door have a 45mm strip that keeps it extremely secure and insulated. With the door folding up vertically, you can park closer to the garage, saving a space of up to 3ft in your driveway!

#### Automated & Insulated

The insulated aluminium provides a thermal and acoustic barrier, which could reduce your carbon footprint and provide noise reduction.