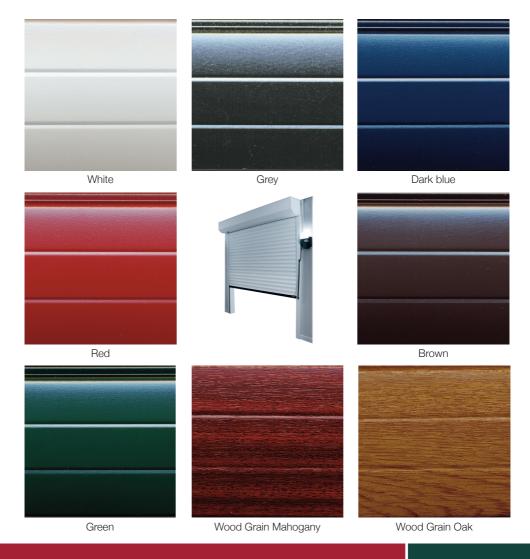

### Roller Door Range

Our automation system ensures this garage door rolls upwards into the roof, at the touch of a button. Extremely reliable and simple to operate.

#### Space Saver

The door rolls up into a 300mm solid box above the opening, so you can park closer to your garage, saving a space of up to 3ft in your driveway!

All roller doors are fully insulated and are manufactured with 77mm lathes to give maximum strength.

#### Automated & Insulated

The insulated aluminium provides a thermal and acoustic barrier, which could reduce your carbon footprint and provide noise reduction.

#### Colours available...

To book your survey and get a full costing, contact us now on