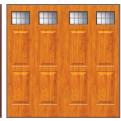

Up & over garage doors fully finished in white, as standard, with a full range of RAL colours available to choose from to match to your home.

Naseby

Thornby

Minster