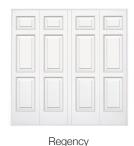

Up & over garage doors fully finished in white, as standard, with a full range of RAL colours available to choose from to match to your home.

Naseby

Thornby

Minster