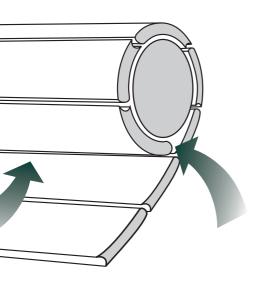

#### Space Saver

The door rolls up into a 300mm solid box above the opening, so you can park closer to your garage, saving a space of up to 3ft in your driveway!

All roller doors are fully insulated and are manufactured with 77mm lathes to give maximum strength.