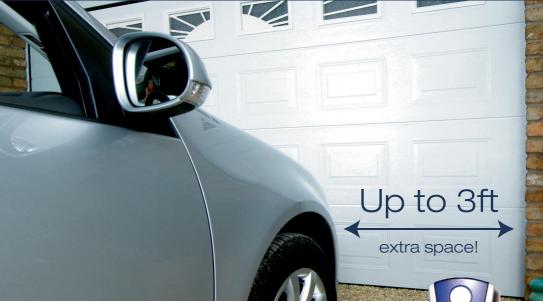

#### Sectional Range

These garage doors are designed to save on space, with neatly hinged panels that carefully slot underneath your garage roof - ideal for smaller garages.

Our sectional doors are fitted with an insulated seal, eliminating any drafts you may get from a normal garage door. Both sides, including the top and bottom of the door have a 45mm strip that keeps it extremely secure and insulated. With the door folding up vertically, you can park closer to the garage, saving a space of up to 3ft in your driveway!

#### Space Saver

The door rolls up into a 300mm solid box above the opening, so you can park closer to your garage, saving a space of up to 3ft in your driveway!

All roller doors are fully insulated and are manufactured with 77mm lathes to give maximum strength.